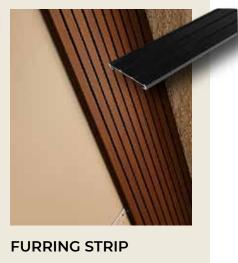

### COLOR OPTIONS

| SKETCH      | PRODUCT       | DESCRIPTION                                                                             |
|-------------|---------------|-----------------------------------------------------------------------------------------|
|             | CLICK 20      | CLICK 20 (ALUMINUM PROFILE W X 0.78", H X 0.70", T X 0.047", L X 19 FT.)                |
|             | CLICK 40      | CLICK 40 (ALUMINUM PROFILE W X 1.57" H X 0.70", T X 0.047", L X 19 FT.)                 |
|             | CLICK 60      | CLICK 60 (ALUMINUM PROFILE W X 2.36", H X 0.70", T X 0.047", L X 19 FT.)                |
| [ ]         | CLICK 120     | CLICK 120 (ALUMINUM PROFILE W X 4.8", H X 0.72", T X 0.047", L X 19 FT.)                |
| TTT         | CLICK 180     | CLICK 180 (ALUMINUM PROFILE W X 7.2", H X 0.70", T X 0.047", L X 19 FT.)                |
|             | UNIVERSAL 2+2 | UNIVERSAL 2+2 (ALUMINUM PROFILE W X 5.51", H X 0.70", T X 0.047", L X 19 FT.)           |
| ₹~~         | UNIVERSAL 4+4 | UNIVERSAL 4+4 (ALUMINUM PROFILE W X 4.72", H X 0.70", T X 0.047", L X 19 FT.)           |
|             | UNIVERSAL 140 | UNIVERSAL 140 (ALUMINUM PROFILE W X 5.51", H X 0.70", T X 0.047", L X 19 FT.)           |
|             | RAIL          | RAIL (ALUMINUM PROFILE W X 1.37", H X 0.70", L X 19 FT.)                                |
| <b>#</b> +U | ALEX + RAIL   | ALEX+RAIL (ALUMINUM PROFILE 19 FT SIZE WILL VARY DEPENDING ON PROJECT)                  |
| 7           | RAIL 80/40    | RECTANGULAR RAIL 80 X 40 (ALUMINUM PROFILE W X 3.14", H X 1.47", T X 0.06", L X 19 FT.) |
| U           | BLACK U       | U10 (ALUMINUM PROFILE W X 0.4", HX 0.4", T X 0.04", L X 19 FT.)                         |
| ∢           | ANGLE 30X30   | ANGLE 30 X 30 (ALUMINUM PROFILE W X 1.18", H X 1.18", T X 0.05", L X 19 FT.)            |
| Ţ           | Y-SHAPE       | Y SHAPE (ALUMINUM PROFILE W X 1.5", H X 1.5", L X 19 FT.)                               |
| L           | L-SHAPE       | L SHAPE (ALUMINUM PROFILE W X 1.18", H X 0.7", T X 0.05", L X 19 FT.)                   |
| [ <u>-</u>  | FURRING STRIP | FURRING STRIP (ALUMINUM PROFILE W X 1.37", H X 0.30", L X 19 FT.)                       |