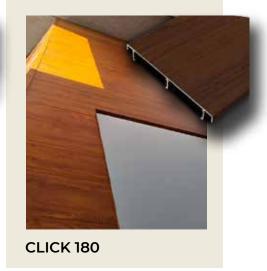

### COLOR OPTIONS

| SKETCH      | PRODUCT       | DESCRIPTION                                                                             |
|-------------|---------------|-----------------------------------------------------------------------------------------|
|             | CLICK 20      | CLICK 20 (ALUMINUM PROFILE W X 0.78", H X 0.70", T X 0.047", L X 19 FT.)                |
|             | CLICK 40      | CLICK 40 (ALUMINUM PROFILE W X 1.57" H X 0.70", T X 0.047", L X 19 FT.)                 |
|             | CLICK 60      | CLICK 60 (ALUMINUM PROFILE W X 2.36", H X 0.70", T X 0.047", L X 19 FT.)                |
| [ ]         | CLICK 120     | CLICK 120 (ALUMINUM PROFILE W X 4.8", H X 0.72", T X 0.047", L X 19 FT.)                |
| TTT         | CLICK 180     | CLICK 180 (ALUMINUM PROFILE W X 7.2", H X 0.70", T X 0.047", L X 19 FT.)                |
|             | UNIVERSAL 2+2 | UNIVERSAL 2+2 (ALUMINUM PROFILE W X 5.51", H X 0.70", T X 0.047", L X 19 FT.)           |
| ₹~~         | UNIVERSAL 4+4 | UNIVERSAL 4+4 (ALUMINUM PROFILE W X 4.72", H X 0.70", T X 0.047", L X 19 FT.)           |
|             | UNIVERSAL 140 | UNIVERSAL 140 (ALUMINUM PROFILE W X 5.51", H X 0.70", T X 0.047", L X 19 FT.)           |
|             | RAIL          | RAIL (ALUMINUM PROFILE W X 1.37", H X 0.70", L X 19 FT.)                                |
| <b>#</b> +U | ALEX + RAIL   | ALEX+RAIL (ALUMINUM PROFILE 19 FT SIZE WILL VARY DEPENDING ON PROJECT)                  |
| 7           | RAIL 80/40    | RECTANGULAR RAIL 80 X 40 (ALUMINUM PROFILE W X 3.14", H X 1.47", T X 0.06", L X 19 FT.) |
| U           | BLACK U       | U10 (ALUMINUM PROFILE W X 0.4", HX 0.4", T X 0.04", L X 19 FT.)                         |
| ∢           | ANGLE 30X30   | ANGLE 30 X 30 (ALUMINUM PROFILE W X 1.18", H X 1.18", T X 0.05", L X 19 FT.)            |
| Ţ           | Y-SHAPE       | Y SHAPE (ALUMINUM PROFILE W X 1.5", H X 1.5", L X 19 FT.)                               |
| L           | L-SHAPE       | L SHAPE (ALUMINUM PROFILE W X 1.18", H X 0.7", T X 0.05", L X 19 FT.)                   |
| [ <u>-</u>  | FURRING STRIP | FURRING STRIP (ALUMINUM PROFILE W X 1.37", H X 0.30", L X 19 FT.)                       |