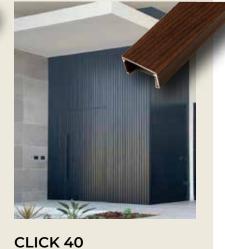

### COLOR OPTIONS

| SKETCH      | PRODUCT       | DESCRIPTION                                                                             |
|-------------|---------------|-----------------------------------------------------------------------------------------|
|             | CLICK 20      | CLICK 20 (ALUMINUM PROFILE W X 0.78", H X 0.70", T X 0.047", L X 19 FT.)                |
|             | CLICK 40      | CLICK 40 (ALUMINUM PROFILE W X 1.57" H X 0.70", T X 0.047", L X 19 FT.)                 |
|             | CLICK 60      | CLICK 60 (ALUMINUM PROFILE W X 2.36", H X 0.70", T X 0.047", L X 19 FT.)                |
| [ ]         | CLICK 120     | CLICK 120 (ALUMINUM PROFILE W X 4.8", H X 0.72", T X 0.047", L X 19 FT.)                |
| TTT         | CLICK 180     | CLICK 180 (ALUMINUM PROFILE W X 7.2", H X 0.70", T X 0.047", L X 19 FT.)                |
|             | UNIVERSAL 2+2 | UNIVERSAL 2+2 (ALUMINUM PROFILE W X 5.51", H X 0.70", T X 0.047", L X 19 FT.)           |
| ₹~~         | UNIVERSAL 4+4 | UNIVERSAL 4+4 (ALUMINUM PROFILE W X 4.72", H X 0.70", T X 0.047", L X 19 FT.)           |
|             | UNIVERSAL 140 | UNIVERSAL 140 (ALUMINUM PROFILE W X 5.51", H X 0.70", T X 0.047", L X 19 FT.)           |
|             | RAIL          | RAIL (ALUMINUM PROFILE W X 1.37", H X 0.70", L X 19 FT.)                                |
| <b>#</b> +U | ALEX + RAIL   | ALEX+RAIL (ALUMINUM PROFILE 19 FT SIZE WILL VARY DEPENDING ON PROJECT)                  |
| 7           | RAIL 80/40    | RECTANGULAR RAIL 80 X 40 (ALUMINUM PROFILE W X 3.14", H X 1.47", T X 0.06", L X 19 FT.) |
| U           | BLACK U       | U10 (ALUMINUM PROFILE W X 0.4", HX 0.4", T X 0.04", L X 19 FT.)                         |
| ∢           | ANGLE 30X30   | ANGLE 30 X 30 (ALUMINUM PROFILE W X 1.18", H X 1.18", T X 0.05", L X 19 FT.)            |
| Ţ           | Y-SHAPE       | Y SHAPE (ALUMINUM PROFILE W X 1.5", H X 1.5", L X 19 FT.)                               |
| L           | L-SHAPE       | L SHAPE (ALUMINUM PROFILE W X 1.18", H X 0.7", T X 0.05", L X 19 FT.)                   |
| [ <u>-</u>  | FURRING STRIP | FURRING STRIP (ALUMINUM PROFILE W X 1.37", H X 0.30", L X 19 FT.)                       |