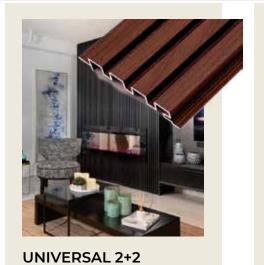

## UNIVERSAL SYSTEM

### COLOR OPTIONS

| SKETCH      | PRODUCT       | DESCRIPTION                                                                             |
|-------------|---------------|-----------------------------------------------------------------------------------------|
|             | CLICK 20      | CLICK 20 (ALUMINUM PROFILE W X 0.78", H X 0.70", T X 0.047", L X 19 FT.)                |
|             | CLICK 40      | CLICK 40 (ALUMINUM PROFILE W X 1.57" H X 0.70", T X 0.047", L X 19 FT.)                 |
|             | CLICK 60      | CLICK 60 (ALUMINUM PROFILE W X 2.36", H X 0.70", T X 0.047", L X 19 FT.)                |
| [ ]         | CLICK 120     | CLICK 120 (ALUMINUM PROFILE W X 4.8", H X 0.72", T X 0.047", L X 19 FT.)                |
| TTT         | CLICK 180     | CLICK 180 (ALUMINUM PROFILE W X 7.2", H X 0.70", T X 0.047", L X 19 FT.)                |
|             | UNIVERSAL 2+2 | UNIVERSAL 2+2 (ALUMINUM PROFILE W X 5.51", H X 0.70", T X 0.047", L X 19 FT.)           |
| ₹~~         | UNIVERSAL 4+4 | UNIVERSAL 4+4 (ALUMINUM PROFILE W X 4.72", H X 0.70", T X 0.047", L X 19 FT.)           |
|             | UNIVERSAL 140 | UNIVERSAL 140 (ALUMINUM PROFILE W X 5.51", H X 0.70", T X 0.047", L X 19 FT.)           |
|             | RAIL          | RAIL (ALUMINUM PROFILE W X 1.37", H X 0.70", L X 19 FT.)                                |
| <b>#</b> +U | ALEX + RAIL   | ALEX+RAIL (ALUMINUM PROFILE 19 FT SIZE WILL VARY DEPENDING ON PROJECT)                  |
| 7           | RAIL 80/40    | RECTANGULAR RAIL 80 X 40 (ALUMINUM PROFILE W X 3.14", H X 1.47", T X 0.06", L X 19 FT.) |
| U           | BLACK U       | U10 (ALUMINUM PROFILE W X 0.4", HX 0.4", T X 0.04", L X 19 FT.)                         |
| ∢           | ANGLE 30X30   | ANGLE 30 X 30 (ALUMINUM PROFILE W X 1.18", H X 1.18", T X 0.05", L X 19 FT.)            |
| Ţ           | Y-SHAPE       | Y SHAPE (ALUMINUM PROFILE W X 1.5", H X 1.5", L X 19 FT.)                               |
| L           | L-SHAPE       | L SHAPE (ALUMINUM PROFILE W X 1.18", H X 0.7", T X 0.05", L X 19 FT.)                   |
| [ <u>-</u>  | FURRING STRIP | FURRING STRIP (ALUMINUM PROFILE W X 1.37", H X 0.30", L X 19 FT.)                       |