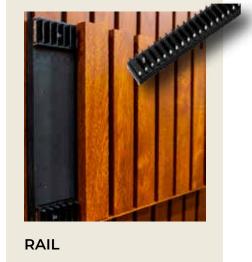

### COLOR OPTIONS

| SKETCH      | PRODUCT       | DESCRIPTION                                                                             |
|-------------|---------------|-----------------------------------------------------------------------------------------|
|             | CLICK 20      | CLICK 20 (ALUMINUM PROFILE W X 0.78", H X 0.70", T X 0.047", L X 19 FT.)                |
|             | CLICK 40      | CLICK 40 (ALUMINUM PROFILE W X 1.57" H X 0.70", T X 0.047", L X 19 FT.)                 |
|             | CLICK 60      | CLICK 60 (ALUMINUM PROFILE W X 2.36", H X 0.70", T X 0.047", L X 19 FT.)                |
| [ ]         | CLICK 120     | CLICK 120 (ALUMINUM PROFILE W X 4.8", H X 0.72", T X 0.047", L X 19 FT.)                |
| TTT         | CLICK 180     | CLICK 180 (ALUMINUM PROFILE W X 7.2", H X 0.70", T X 0.047", L X 19 FT.)                |
|             | UNIVERSAL 2+2 | UNIVERSAL 2+2 (ALUMINUM PROFILE W X 5.51", H X 0.70", T X 0.047", L X 19 FT.)           |
| ₹~~         | UNIVERSAL 4+4 | UNIVERSAL 4+4 (ALUMINUM PROFILE W X 4.72", H X 0.70", T X 0.047", L X 19 FT.)           |
|             | UNIVERSAL 140 | UNIVERSAL 140 (ALUMINUM PROFILE W X 5.51", H X 0.70", T X 0.047", L X 19 FT.)           |
|             | RAIL          | RAIL (ALUMINUM PROFILE W X 1.37", H X 0.70", L X 19 FT.)                                |
| <b>#</b> +U | ALEX + RAIL   | ALEX+RAIL (ALUMINUM PROFILE 19 FT SIZE WILL VARY DEPENDING ON PROJECT)                  |
| 7           | RAIL 80/40    | RECTANGULAR RAIL 80 X 40 (ALUMINUM PROFILE W X 3.14", H X 1.47", T X 0.06", L X 19 FT.) |
| U           | BLACK U       | U10 (ALUMINUM PROFILE W X 0.4", HX 0.4", T X 0.04", L X 19 FT.)                         |
| ∢           | ANGLE 30X30   | ANGLE 30 X 30 (ALUMINUM PROFILE W X 1.18", H X 1.18", T X 0.05", L X 19 FT.)            |
| Ţ           | Y-SHAPE       | Y SHAPE (ALUMINUM PROFILE W X 1.5", H X 1.5", L X 19 FT.)                               |
| L           | L-SHAPE       | L SHAPE (ALUMINUM PROFILE W X 1.18", H X 0.7", T X 0.05", L X 19 FT.)                   |
| [ <u>-</u>  | FURRING STRIP | FURRING STRIP (ALUMINUM PROFILE W X 1.37", H X 0.30", L X 19 FT.)                       |