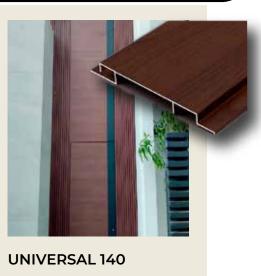

### COLOR OPTIONS

| SKETCH      | PRODUCT       | DESCRIPTION                                                                             |
|-------------|---------------|-----------------------------------------------------------------------------------------|
|             | CLICK 20      | CLICK 20 (ALUMINUM PROFILE W X 0.78", H X 0.70", T X 0.047", L X 19 FT.)                |
|             | CLICK 40      | CLICK 40 (ALUMINUM PROFILE W X 1.57" H X 0.70", T X 0.047", L X 19 FT.)                 |
|             | CLICK 60      | CLICK 60 (ALUMINUM PROFILE W X 2.36", H X 0.70", T X 0.047", L X 19 FT.)                |
| [ ]         | CLICK 120     | CLICK 120 (ALUMINUM PROFILE W X 4.8", H X 0.72", T X 0.047", L X 19 FT.)                |
| TTT         | CLICK 180     | CLICK 180 (ALUMINUM PROFILE W X 7.2", H X 0.70", T X 0.047", L X 19 FT.)                |
|             | UNIVERSAL 2+2 | UNIVERSAL 2+2 (ALUMINUM PROFILE W X 5.51", H X 0.70", T X 0.047", L X 19 FT.)           |
| ₹~~         | UNIVERSAL 4+4 | UNIVERSAL 4+4 (ALUMINUM PROFILE W X 4.72", H X 0.70", T X 0.047", L X 19 FT.)           |
|             | UNIVERSAL 140 | UNIVERSAL 140 (ALUMINUM PROFILE W X 5.51", H X 0.70", T X 0.047", L X 19 FT.)           |
|             | RAIL          | RAIL (ALUMINUM PROFILE W X 1.37", H X 0.70", L X 19 FT.)                                |
| <b>#</b> +U | ALEX + RAIL   | ALEX+RAIL (ALUMINUM PROFILE 19 FT SIZE WILL VARY DEPENDING ON PROJECT)                  |
| 7           | RAIL 80/40    | RECTANGULAR RAIL 80 X 40 (ALUMINUM PROFILE W X 3.14", H X 1.47", T X 0.06", L X 19 FT.) |
| U           | BLACK U       | U10 (ALUMINUM PROFILE W X 0.4", HX 0.4", T X 0.04", L X 19 FT.)                         |
| ∢           | ANGLE 30X30   | ANGLE 30 X 30 (ALUMINUM PROFILE W X 1.18", H X 1.18", T X 0.05", L X 19 FT.)            |
| Ţ           | Y-SHAPE       | Y SHAPE (ALUMINUM PROFILE W X 1.5", H X 1.5", L X 19 FT.)                               |
| L           | L-SHAPE       | L SHAPE (ALUMINUM PROFILE W X 1.18", H X 0.7", T X 0.05", L X 19 FT.)                   |
| [ <u>-</u>  | FURRING STRIP | FURRING STRIP (ALUMINUM PROFILE W X 1.37", H X 0.30", L X 19 FT.)                       |