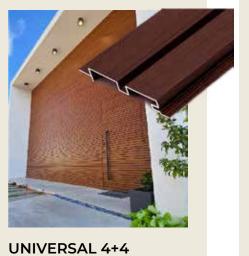

## UNIVERSAL SYSTEM

### COLOR OPTIONS

| SKETCH      | PRODUCT       | DESCRIPTION                                                                             |
|-------------|---------------|-----------------------------------------------------------------------------------------|
|             | CLICK 20      | CLICK 20 (ALUMINUM PROFILE W X 0.78", H X 0.70", T X 0.047", L X 19 FT.)                |
|             | CLICK 40      | CLICK 40 (ALUMINUM PROFILE W X 1.57" H X 0.70", T X 0.047", L X 19 FT.)                 |
|             | CLICK 60      | CLICK 60 (ALUMINUM PROFILE W X 2.36", H X 0.70", T X 0.047", L X 19 FT.)                |
| [ ]         | CLICK 120     | CLICK 120 (ALUMINUM PROFILE W X 4.8", H X 0.72", T X 0.047", L X 19 FT.)                |
| TTT         | CLICK 180     | CLICK 180 (ALUMINUM PROFILE W X 7.2", H X 0.70", T X 0.047", L X 19 FT.)                |
|             | UNIVERSAL 2+2 | UNIVERSAL 2+2 (ALUMINUM PROFILE W X 5.51", H X 0.70", T X 0.047", L X 19 FT.)           |
| ₹~~         | UNIVERSAL 4+4 | UNIVERSAL 4+4 (ALUMINUM PROFILE W X 4.72", H X 0.70", T X 0.047", L X 19 FT.)           |
|             | UNIVERSAL 140 | UNIVERSAL 140 (ALUMINUM PROFILE W X 5.51", H X 0.70", T X 0.047", L X 19 FT.)           |
|             | RAIL          | RAIL (ALUMINUM PROFILE W X 1.37", H X 0.70", L X 19 FT.)                                |
| <b>#</b> +U | ALEX + RAIL   | ALEX+RAIL (ALUMINUM PROFILE 19 FT SIZE WILL VARY DEPENDING ON PROJECT)                  |
| 7           | RAIL 80/40    | RECTANGULAR RAIL 80 X 40 (ALUMINUM PROFILE W X 3.14", H X 1.47", T X 0.06", L X 19 FT.) |
| U           | BLACK U       | U10 (ALUMINUM PROFILE W X 0.4", HX 0.4", T X 0.04", L X 19 FT.)                         |
| ∢           | ANGLE 30X30   | ANGLE 30 X 30 (ALUMINUM PROFILE W X 1.18", H X 1.18", T X 0.05", L X 19 FT.)            |
| Ţ           | Y-SHAPE       | Y SHAPE (ALUMINUM PROFILE W X 1.5", H X 1.5", L X 19 FT.)                               |
| L           | L-SHAPE       | L SHAPE (ALUMINUM PROFILE W X 1.18", H X 0.7", T X 0.05", L X 19 FT.)                   |
| [ <u>-</u>  | FURRING STRIP | FURRING STRIP (ALUMINUM PROFILE W X 1.37", H X 0.30", L X 19 FT.)                       |