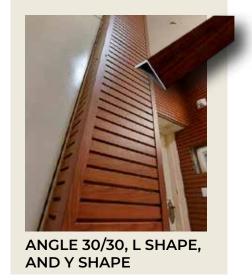

### COLOR OPTIONS

| SKETCH      | PRODUCT       | DESCRIPTION                                                                             |
|-------------|---------------|-----------------------------------------------------------------------------------------|
|             | CLICK 20      | CLICK 20 (ALUMINUM PROFILE W X 0.78", H X 0.70", T X 0.047", L X 19 FT.)                |
|             | CLICK 40      | CLICK 40 (ALUMINUM PROFILE W X 1.57" H X 0.70", T X 0.047", L X 19 FT.)                 |
|             | CLICK 60      | CLICK 60 (ALUMINUM PROFILE W X 2.36", H X 0.70", T X 0.047", L X 19 FT.)                |
| [ ]         | CLICK 120     | CLICK 120 (ALUMINUM PROFILE W X 4.8", H X 0.72", T X 0.047", L X 19 FT.)                |
| TTT         | CLICK 180     | CLICK 180 (ALUMINUM PROFILE W X 7.2", H X 0.70", T X 0.047", L X 19 FT.)                |
|             | UNIVERSAL 2+2 | UNIVERSAL 2+2 (ALUMINUM PROFILE W X 5.51", H X 0.70", T X 0.047", L X 19 FT.)           |
| ₹~~         | UNIVERSAL 4+4 | UNIVERSAL 4+4 (ALUMINUM PROFILE W X 4.72", H X 0.70", T X 0.047", L X 19 FT.)           |
|             | UNIVERSAL 140 | UNIVERSAL 140 (ALUMINUM PROFILE W X 5.51", H X 0.70", T X 0.047", L X 19 FT.)           |
|             | RAIL          | RAIL (ALUMINUM PROFILE W X 1.37", H X 0.70", L X 19 FT.)                                |
| <b>#</b> +U | ALEX + RAIL   | ALEX+RAIL (ALUMINUM PROFILE 19 FT SIZE WILL VARY DEPENDING ON PROJECT)                  |
| 7           | RAIL 80/40    | RECTANGULAR RAIL 80 X 40 (ALUMINUM PROFILE W X 3.14", H X 1.47", T X 0.06", L X 19 FT.) |
| U           | BLACK U       | U10 (ALUMINUM PROFILE W X 0.4", HX 0.4", T X 0.04", L X 19 FT.)                         |
| ∢           | ANGLE 30X30   | ANGLE 30 X 30 (ALUMINUM PROFILE W X 1.18", H X 1.18", T X 0.05", L X 19 FT.)            |
| Ţ           | Y-SHAPE       | Y SHAPE (ALUMINUM PROFILE W X 1.5", H X 1.5", L X 19 FT.)                               |
| L           | L-SHAPE       | L SHAPE (ALUMINUM PROFILE W X 1.18", H X 0.7", T X 0.05", L X 19 FT.)                   |
| [ <u>-</u>  | FURRING STRIP | FURRING STRIP (ALUMINUM PROFILE W X 1.37", H X 0.30", L X 19 FT.)                       |