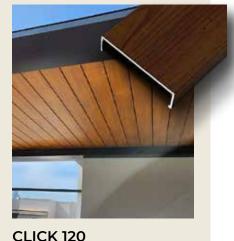

### COLOR OPTIONS

| SKETCH      | PRODUCT       | DESCRIPTION                                                                             |
|-------------|---------------|-----------------------------------------------------------------------------------------|
|             | CLICK 20      | CLICK 20 (ALUMINUM PROFILE W X 0.78", H X 0.70", T X 0.047", L X 19 FT.)                |
|             | CLICK 40      | CLICK 40 (ALUMINUM PROFILE W X 1.57" H X 0.70", T X 0.047", L X 19 FT.)                 |
|             | CLICK 60      | CLICK 60 (ALUMINUM PROFILE W X 2.36", H X 0.70", T X 0.047", L X 19 FT.)                |
| [ ]         | CLICK 120     | CLICK 120 (ALUMINUM PROFILE W X 4.8", H X 0.72", T X 0.047", L X 19 FT.)                |
| TTT         | CLICK 180     | CLICK 180 (ALUMINUM PROFILE W X 7.2", H X 0.70", T X 0.047", L X 19 FT.)                |
|             | UNIVERSAL 2+2 | UNIVERSAL 2+2 (ALUMINUM PROFILE W X 5.51", H X 0.70", T X 0.047", L X 19 FT.)           |
| ₹~~         | UNIVERSAL 4+4 | UNIVERSAL 4+4 (ALUMINUM PROFILE W X 4.72", H X 0.70", T X 0.047", L X 19 FT.)           |
|             | UNIVERSAL 140 | UNIVERSAL 140 (ALUMINUM PROFILE W X 5.51", H X 0.70", T X 0.047", L X 19 FT.)           |
|             | RAIL          | RAIL (ALUMINUM PROFILE W X 1.37", H X 0.70", L X 19 FT.)                                |
| <b>#</b> +U | ALEX + RAIL   | ALEX+RAIL (ALUMINUM PROFILE 19 FT SIZE WILL VARY DEPENDING ON PROJECT)                  |
| 7           | RAIL 80/40    | RECTANGULAR RAIL 80 X 40 (ALUMINUM PROFILE W X 3.14", H X 1.47", T X 0.06", L X 19 FT.) |
| U           | BLACK U       | U10 (ALUMINUM PROFILE W X 0.4", HX 0.4", T X 0.04", L X 19 FT.)                         |
| ∢           | ANGLE 30X30   | ANGLE 30 X 30 (ALUMINUM PROFILE W X 1.18", H X 1.18", T X 0.05", L X 19 FT.)            |
| Ţ           | Y-SHAPE       | Y SHAPE (ALUMINUM PROFILE W X 1.5", H X 1.5", L X 19 FT.)                               |
| L           | L-SHAPE       | L SHAPE (ALUMINUM PROFILE W X 1.18", H X 0.7", T X 0.05", L X 19 FT.)                   |
| [ <u>-</u>  | FURRING STRIP | FURRING STRIP (ALUMINUM PROFILE W X 1.37", H X 0.30", L X 19 FT.)                       |