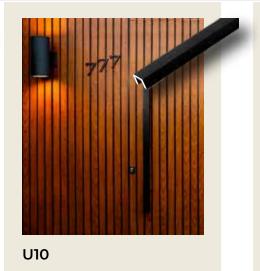

### COLOR OPTIONS

| SKETCH      | PRODUCT       | DESCRIPTION                                                                             |
|-------------|---------------|-----------------------------------------------------------------------------------------|
|             | CLICK 20      | CLICK 20 (ALUMINUM PROFILE W X 0.78", H X 0.70", T X 0.047", L X 19 FT.)                |
|             | CLICK 40      | CLICK 40 (ALUMINUM PROFILE W X 1.57" H X 0.70", T X 0.047", L X 19 FT.)                 |
|             | CLICK 60      | CLICK 60 (ALUMINUM PROFILE W X 2.36", H X 0.70", T X 0.047", L X 19 FT.)                |
| [ ]         | CLICK 120     | CLICK 120 (ALUMINUM PROFILE W X 4.8", H X 0.72", T X 0.047", L X 19 FT.)                |
| TTT         | CLICK 180     | CLICK 180 (ALUMINUM PROFILE W X 7.2", H X 0.70", T X 0.047", L X 19 FT.)                |
|             | UNIVERSAL 2+2 | UNIVERSAL 2+2 (ALUMINUM PROFILE W X 5.51", H X 0.70", T X 0.047", L X 19 FT.)           |
| ₹~~         | UNIVERSAL 4+4 | UNIVERSAL 4+4 (ALUMINUM PROFILE W X 4.72", H X 0.70", T X 0.047", L X 19 FT.)           |
|             | UNIVERSAL 140 | UNIVERSAL 140 (ALUMINUM PROFILE W X 5.51", H X 0.70", T X 0.047", L X 19 FT.)           |
|             | RAIL          | RAIL (ALUMINUM PROFILE W X 1.37", H X 0.70", L X 19 FT.)                                |
| <b>#</b> +U | ALEX + RAIL   | ALEX+RAIL (ALUMINUM PROFILE 19 FT SIZE WILL VARY DEPENDING ON PROJECT)                  |
| 7           | RAIL 80/40    | RECTANGULAR RAIL 80 X 40 (ALUMINUM PROFILE W X 3.14", H X 1.47", T X 0.06", L X 19 FT.) |
| U           | BLACK U       | U10 (ALUMINUM PROFILE W X 0.4", HX 0.4", T X 0.04", L X 19 FT.)                         |
| ∢           | ANGLE 30X30   | ANGLE 30 X 30 (ALUMINUM PROFILE W X 1.18", H X 1.18", T X 0.05", L X 19 FT.)            |
| Ţ           | Y-SHAPE       | Y SHAPE (ALUMINUM PROFILE W X 1.5", H X 1.5", L X 19 FT.)                               |
| L           | L-SHAPE       | L SHAPE (ALUMINUM PROFILE W X 1.18", H X 0.7", T X 0.05", L X 19 FT.)                   |
| [ <u>-</u>  | FURRING STRIP | FURRING STRIP (ALUMINUM PROFILE W X 1.37", H X 0.30", L X 19 FT.)                       |