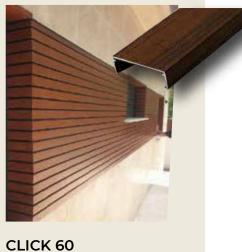

### COLOR OPTIONS

| SKETCH      | PRODUCT       | DESCRIPTION                                                                             |
|-------------|---------------|-----------------------------------------------------------------------------------------|
|             | CLICK 20      | CLICK 20 (ALUMINUM PROFILE W X 0.78", H X 0.70", T X 0.047", L X 19 FT.)                |
|             | CLICK 40      | CLICK 40 (ALUMINUM PROFILE W X 1.57" H X 0.70", T X 0.047", L X 19 FT.)                 |
|             | CLICK 60      | CLICK 60 (ALUMINUM PROFILE W X 2.36", H X 0.70", T X 0.047", L X 19 FT.)                |
| [ ]         | CLICK 120     | CLICK 120 (ALUMINUM PROFILE W X 4.8", H X 0.72", T X 0.047", L X 19 FT.)                |
| TTT         | CLICK 180     | CLICK 180 (ALUMINUM PROFILE W X 7.2", H X 0.70", T X 0.047", L X 19 FT.)                |
|             | UNIVERSAL 2+2 | UNIVERSAL 2+2 (ALUMINUM PROFILE W X 5.51", H X 0.70", T X 0.047", L X 19 FT.)           |
| ₹~~         | UNIVERSAL 4+4 | UNIVERSAL 4+4 (ALUMINUM PROFILE W X 4.72", H X 0.70", T X 0.047", L X 19 FT.)           |
|             | UNIVERSAL 140 | UNIVERSAL 140 (ALUMINUM PROFILE W X 5.51", H X 0.70", T X 0.047", L X 19 FT.)           |
|             | RAIL          | RAIL (ALUMINUM PROFILE W X 1.37", H X 0.70", L X 19 FT.)                                |
| <b>#</b> +U | ALEX + RAIL   | ALEX+RAIL (ALUMINUM PROFILE 19 FT SIZE WILL VARY DEPENDING ON PROJECT)                  |
| 7           | RAIL 80/40    | RECTANGULAR RAIL 80 X 40 (ALUMINUM PROFILE W X 3.14", H X 1.47", T X 0.06", L X 19 FT.) |
| U           | BLACK U       | U10 (ALUMINUM PROFILE W X 0.4", HX 0.4", T X 0.04", L X 19 FT.)                         |
| ∢           | ANGLE 30X30   | ANGLE 30 X 30 (ALUMINUM PROFILE W X 1.18", H X 1.18", T X 0.05", L X 19 FT.)            |
| Ţ           | Y-SHAPE       | Y SHAPE (ALUMINUM PROFILE W X 1.5", H X 1.5", L X 19 FT.)                               |
| L           | L-SHAPE       | L SHAPE (ALUMINUM PROFILE W X 1.18", H X 0.7", T X 0.05", L X 19 FT.)                   |
| [ <u>-</u>  | FURRING STRIP | FURRING STRIP (ALUMINUM PROFILE W X 1.37", H X 0.30", L X 19 FT.)                       |