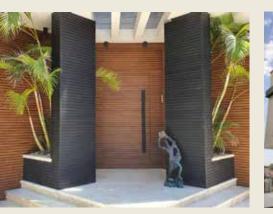

### WHY ALUMINUM AND NOT WOOD?

Aluminum surfaces require no seasonal maintenance work and offer everyone a highly durable and decorative solution in the living environment. Deck surfaces, Pergolas, Fences, Wall coverings - All of these can be seen more and more in home yards over the years. They provide us with shade, protection, privacy and, of course, design & beauty to match the architectural style of the house. They are normally made of wood or iron, but recently there has been an increase in demand for their production to be made from aluminum.

# ACCESSORIES

CLICK SYSTEM

Looks like Wood, Endurance of Aluminum

A System Designed for Every Skill Level

**ALEX + RAIL** 

Think outside the wall.