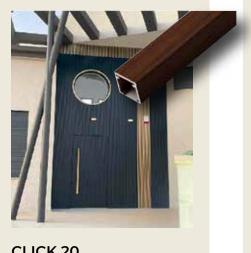

### COLOR OPTIONS

| SKETCH      | PRODUCT       | DESCRIPTION                                                                             |
|-------------|---------------|-----------------------------------------------------------------------------------------|
|             | CLICK 20      | CLICK 20 (ALUMINUM PROFILE W X 0.78", H X 0.70", T X 0.047", L X 19 FT.)                |
|             | CLICK 40      | CLICK 40 (ALUMINUM PROFILE W X 1.57" H X 0.70", T X 0.047", L X 19 FT.)                 |
|             | CLICK 60      | CLICK 60 (ALUMINUM PROFILE W X 2.36", H X 0.70", T X 0.047", L X 19 FT.)                |
| [ ]         | CLICK 120     | CLICK 120 (ALUMINUM PROFILE W X 4.8", H X 0.72", T X 0.047", L X 19 FT.)                |
| TTT         | CLICK 180     | CLICK 180 (ALUMINUM PROFILE W X 7.2", H X 0.70", T X 0.047", L X 19 FT.)                |
|             | UNIVERSAL 2+2 | UNIVERSAL 2+2 (ALUMINUM PROFILE W X 5.51", H X 0.70", T X 0.047", L X 19 FT.)           |
| ₹~~         | UNIVERSAL 4+4 | UNIVERSAL 4+4 (ALUMINUM PROFILE W X 4.72", H X 0.70", T X 0.047", L X 19 FT.)           |
|             | UNIVERSAL 140 | UNIVERSAL 140 (ALUMINUM PROFILE W X 5.51", H X 0.70", T X 0.047", L X 19 FT.)           |
|             | RAIL          | RAIL (ALUMINUM PROFILE W X 1.37", H X 0.70", L X 19 FT.)                                |
| <b>#</b> +U | ALEX + RAIL   | ALEX+RAIL (ALUMINUM PROFILE 19 FT SIZE WILL VARY DEPENDING ON PROJECT)                  |
| 7           | RAIL 80/40    | RECTANGULAR RAIL 80 X 40 (ALUMINUM PROFILE W X 3.14", H X 1.47", T X 0.06", L X 19 FT.) |
| U           | BLACK U       | U10 (ALUMINUM PROFILE W X 0.4", HX 0.4", T X 0.04", L X 19 FT.)                         |
| ∢           | ANGLE 30X30   | ANGLE 30 X 30 (ALUMINUM PROFILE W X 1.18", H X 1.18", T X 0.05", L X 19 FT.)            |
| Ţ           | Y-SHAPE       | Y SHAPE (ALUMINUM PROFILE W X 1.5", H X 1.5", L X 19 FT.)                               |
| L           | L-SHAPE       | L SHAPE (ALUMINUM PROFILE W X 1.18", H X 0.7", T X 0.05", L X 19 FT.)                   |
| [ <u>-</u>  | FURRING STRIP | FURRING STRIP (ALUMINUM PROFILE W X 1.37", H X 0.30", L X 19 FT.)                       |